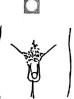

STAGE 4

- The hair is now as dark, curly, and coarse as that of a grown man.
- The hair has not spread out to the thighs.

STAGE 5

- The hair has a diamond shape rising toward the belly button, like a grown man.
- The hair may spread out to the thighs.