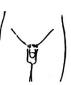

pubic\_tan

There is no pubic hair.

STAGE 2

- There is a little soft, long, lightly colored hair.
- Most of the hair is at the base of the penis.
- This hair may be straight or a little curly.

STAGE 3

- The hair is darker, coarser and more curled.
- It has spread out and thinly covers a larger area.