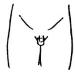

## **SEARCH TANNER STAGE – MALE - for age 8-17**

THIS MAY BE EMBARASSING BUT THE INFORMATION IS IMPORTANT. Boys go through normal changes as they get older. Please LOOK at the drawings and read the sentences below each of them. Then choose the drawing closest to your stage of hair development and FILL IN THE CIRCLE above it.

pubic\_tan

There is no pubic hair.

STAGE 2

- There is a little soft, long, lightly colored hair.
- Most of the hair is at the base of the penis.
- This hair may be straight or a little curly.

STAGE 3

- The hair is darker, coarser and more curled.
- It has spread out and thinly covers a larger area.