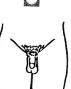

pubic\_tan

There is no pubic hair.

STAGE 2

- There is a little soft, long, lightly colored hair.
- Most of the hair is at the base of the penis.
- This hair may be straight or a little curly.

STAGE 3

- The hair is darker, coarser and more curled.
- It has spread out and thinly covers a larger area.

STAGE 4

- The hair is now as dark, curly, and coarse as that of a grown man.
- The hair has not spread out to the thighs.

STAGE 5

- The hair has a diamond shape rising toward the belly button, like a grown man.
- The hair may spread out to the thighs.